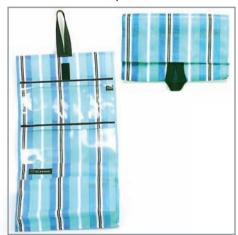

ring sleeve

style #: 611C Size: 7.5" x 4.5", closed Features: snap closure, 3 interior divisions, ID slot, 6 card slots

style #: 603 DL/DS Size: L: 11.5" x 5", M: 10" x 6" Features: zip closure, hanging handle, 2 interior pouches