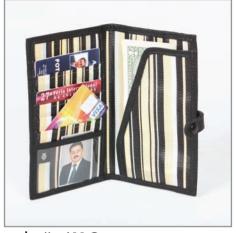

ring sleeve

style #: 611C Size: 7.5" x 4.5", closed Features: snap closure, 3 interior divisions, ID slot, 6 card slots

style #: 603 DL/DS Size: L: 11.5" x 5", M: 10" x 6" Features: zip closure, hanging handle, 2 interior pouches