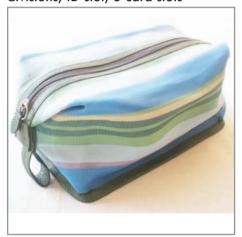

ring sleeve

style #: 611C Size: 7.5" x 4.5", closed Features: snap closure, 3 interior divisions, ID slot, 6 card slots

style #: 603 DL/DS Size: L: 11.5" x 5", M: 10" x 6" Features: zip closure, hanging handle, 2 interior pouches