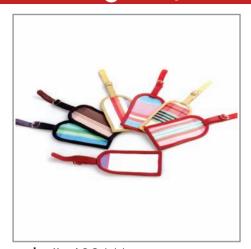

## ing bags

style #: 608AM Size: 5.5" x 3"

Features: see-thru slot, adjustable strap

style #: 603V, 3pc set Size: 10"x7.5", 8.5"x4.5",

5.5"x4"

Features: zip closure, nesting

style #: 611 M, jewelry roll Size: 11.5" x 9", open Features: 4 zippered pouches,