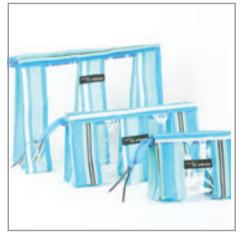

## ing bags

style #: 608AM Size: 5.5" x 3"

Features: see-thru slot, adjustable strap

style #: 603V, 3pc set Size: 10"x7.5", 8.5"x4.5",

5.5"x4"

Features: zip closure, nesting

style #: 611 M, jewelry roll Size: 11.5" x 9", open Features: 4 zippered pouches,