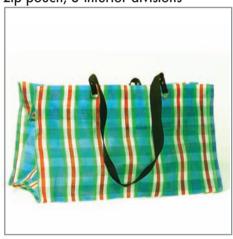

ring sleeve

style #: 611C Size: 7.5" x 4.5", closed Features: snap closure, 3 interior divisions, ID slot, 6 card slots

style #: 603 DL/DS Size: L: 11.5" x 5", M: 10" x 6" Features: zip closure, hanging handle, 2 interior pouches