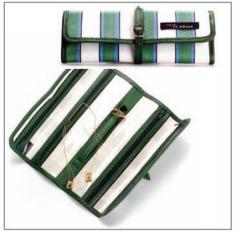

## ing bags

style #: 608AM Size: 5.5" x 3"

Features: see-thru slot, adjustable strap

style #: 603V, 3pc set Size: 10"x7.5", 8.5"x4.5",

5.5"x4"

Features: zip closure, nesting

style #: 611 M, jewelry roll Size: 11.5" x 9", open Features: 4 zippered pouches,