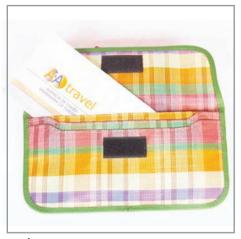

ring sleeve

style #: 611C Size: 7.5" x 4.5", closed Features: snap closure, 3 interior divisions, ID slot, 6 card slots

style #: 603 DL/DS Size: L: 11.5" x 5", M: 10" x 6" Features: zip closure, hanging handle, 2 interior pouches